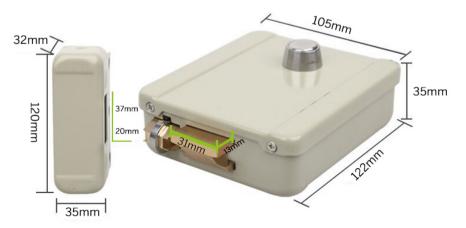

## Dimensions

### Specifications

| Model                                 | ER-M1 ER-M2               | Voltage           | 12VDC(Plus)                |
|---------------------------------------|---------------------------|-------------------|----------------------------|
| Cylinder                              | Double connected cylinder | Working current   | ЗА                         |
| Finish                                | Nickle-Plated             | Consumption power | 10W                        |
| Lock Size                             | 148 x 107 x 60mm          | Unlock time       | Pulse to unlock, within 1s |
| Backset                               | 60mm                      | Service life      | 1,000,000 times            |
| Keys                                  | 3pcs                      | Operating Temp    | under 40+50                |
| The thickness of lock body and strike |                           |                   | 2.0mm                      |