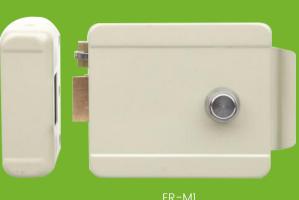

# Electric Rim Lock-Iron Nickle-Plated

### What is an electric rim lock?

Electric rim lock: dead-locking latch bolt system and opening guaranteed even with a drop in voltage. Greater security for doors and large entrance doors which are not deadbolted. Dead-locking latch bolt: when the door is locked, the withdrawal of the deadbolt automatically blocks the latch bolt.

### Specifications

| Model                                 | ER-M1 ER-M2               | Voltage           | 12VDC(Plus)                |
|---------------------------------------|---------------------------|-------------------|----------------------------|
| Cylinder                              | Double connected cylinder | Working current   | ЗА                         |
| Finish                                | Nickle-Plated             | Consumption power | 10W                        |
| Lock Size                             | 148 x 107 x 60mm          | Unlock time       | Pulse to unlock, within 1s |
| Backset                               | 60mm                      | Service life      | 1,000,000 times            |
| Keys                                  | 3pcs                      | Operating Temp    | under 40+50                |
| The thickness of lock body and strike |                           |                   | 2.0mm                      |